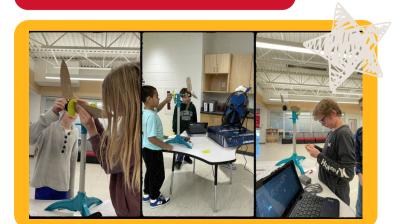

## Grade 6 Wind Turbine Challenge

Grade 6 students teamed up to design and test wind turbines with guidance from Lethbridge Polytechnic. They explored renewable energy concepts, showcasing creativity and teamwork. Who knows? One might design the turbines of tomorrow!